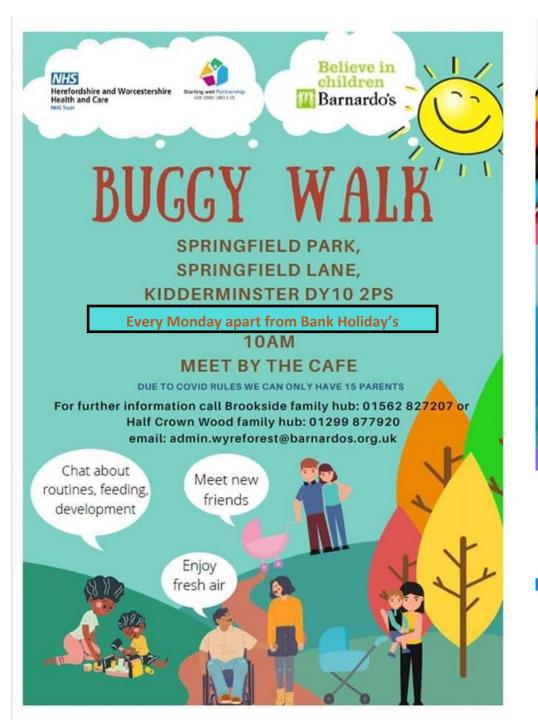

ssions 28th January, 4th February 11th February and 18th February

#### For parents/carers with children age 0 to 5 years



In these sessions we work with parents to promote babies and children's development, building on their home environment and extending their learning development through play.

Brookside Family Hub Borrington Road Kidderminster DY10 3ED

01562 827207

Half Crown Wood
Princess Way
Stourport-On-Severn
DY13 0EL



01299877920







Find us on facebook....Starting well wyre forest



Believe in children
Barnardo's





Stay and play for newborn and non-movers
Thursday mornings 10am-11am
At Brookside Family Hub, Borrington
Road, kidderminster, DY10 3ED



Please register your interest on our facebook page or call the Brookside Hub on 01562 827207, as places are limited.





The family information service offers free impartial information, support and signposting service for children, young people, families and professionals in the Wyre Forest.







### hearty Drop in Sessions Healthy Start, Brighter Future

For parents and carers of children aged 0 - 5 years

focussing on activities to support the development of a healthy child and family through fun activities and experiences.







**Dates at Brookside Family Hub** 10-11 am on Fridays 4th Mar, 11th Mar, 18th Mar and 25th March

**Brookside Family Hub** Kidderminster Tel: 01562 827207 DY10 3ED

**Dates at Half Crown Wood** 12 - 1pm - Wednesdays 26th Jan, 2nd Feb, 9th Feb and 16th February

Half Crown Wood Family Hub **Princess Way** Stourport-On-Severn DY13 0EL Tel: 01299877920















#### Ven